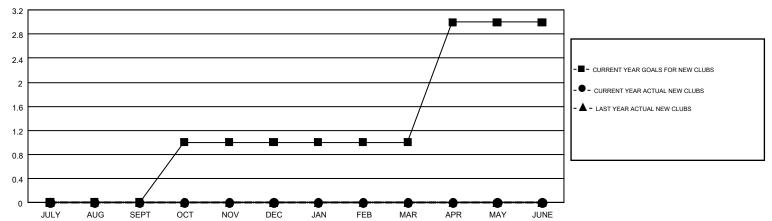

## GMT MONTHLY MEMBERSHIP PROGRESS REPORT

Results as of: 7/31/2018

**LOCATION: ARIZONA** 

Multiple District 21

GMT: WILLIAM PHILLIPI GMT CA 1

|               | Club          | s           |               | Members  RESULTS FOR 2018-2019 |                           |                         |                                                    |  |
|---------------|---------------|-------------|---------------|--------------------------------|---------------------------|-------------------------|----------------------------------------------------|--|
|               | RESULTS FOR   | R 2018-2019 |               |                                |                           |                         |                                                    |  |
| QUARTER       | NEW CLUB GOAL | NEW CLUBS   | DROPPED CLUBS | QUARTER                        | MEMBER GROWTH NET<br>GOAL | MEMBER GROWTH<br>ACTUAL | DROPPED<br>MEMBERS ACTUAL<br>(including transfers) |  |
| JULY/AUG/SEPT | 0             | 0           | 0             | JULY/AUG/SEPT                  | 81                        | 55                      | 40                                                 |  |
| OCT/NOV/DEC   | 1             | 0           | 0             | OCT/NOV/DEC                    | 105                       | 0                       | 0                                                  |  |
| JAN/FEB/MAR   | 0             | 0           | 0             | JAN/FEB/MAR                    | 77                        | 0                       | 0                                                  |  |
| APR/MAY/JUNE  | 2             | 0           | 0             | APR/MAY/JUNE                   | 76                        | 0                       | 0                                                  |  |

## GOALS AND ACTUAL NEW CLUBS CUMULATIVE