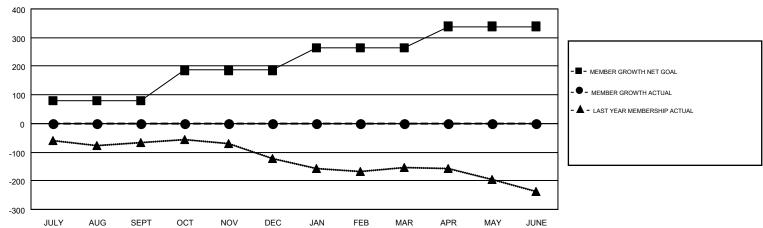

## GMT MONTHLY MEMBERSHIP PROGRESS REPORT

Results as of: 7/31/2018

**LOCATION: ARIZONA** 

Multiple District 21

GMT: WILLIAM PHILLIPI GMT CA 1

|               | Club          | s           |               | Members  RESULTS FOR 2018-2019 |                           |                         |                                                    |  |
|---------------|---------------|-------------|---------------|--------------------------------|---------------------------|-------------------------|----------------------------------------------------|--|
|               | RESULTS FOR   | R 2018-2019 |               |                                |                           |                         |                                                    |  |
| QUARTER       | NEW CLUB GOAL | NEW CLUBS   | DROPPED CLUBS | QUARTER                        | MEMBER GROWTH NET<br>GOAL | MEMBER GROWTH<br>ACTUAL | DROPPED<br>MEMBERS ACTUAL<br>(including transfers) |  |
| JULY/AUG/SEPT | 0             | 0           | 0             | JULY/AUG/SEPT                  | 81                        | 55                      | 40                                                 |  |
| OCT/NOV/DEC   | 1             | 0           | 0             | OCT/NOV/DEC                    | 105                       | 0                       | 0                                                  |  |
| JAN/FEB/MAR   | 0             | 0           | 0             | JAN/FEB/MAR                    | 77                        | 0                       | 0                                                  |  |
| APR/MAY/JUNE  | 2             | 0           | 0             | APR/MAY/JUNE                   | 76                        | 0                       | 0                                                  |  |

## GOALS AND ACTUAL MEMBERS CUMULATIVE

|                  |    | 44 OLUBO OF 445 ADDED 4 OD MODE              | OF UPER DISTRIBUTION      |                |     |
|------------------|----|----------------------------------------------|---------------------------|----------------|-----|
| DROPPED CLUBS: 0 |    | 11 CLUBS OF 115 ADDED 1 OR MORE  NEW MEMBERS | GENDER DISTRIBUTION       |                |     |
|                  |    | NEW WEIWIBERS                                | MALE                      | 1,680 (56.47%) |     |
|                  |    |                                              | FEMALE                    | 1,295 (43.53%) |     |
| DROPPED MEMBERS  |    |                                              |                           |                |     |
| DECEASED         | 3  | CLICK HERE FOR CUMULATIVE                    | TOTAL FAMILY UNIT MEMBERS |                | 892 |
| CLUB CANCELLED 0 |    | MEMBERSHIP DATA                              |                           |                |     |
| OTHER            | 37 |                                              | FAMILY MEMBERS PA         | YING HALF      | 465 |
| TOTAL            | 40 |                                              | DOLG                      |                |     |